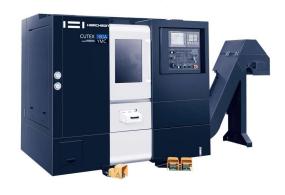

#### **CUTEX-180BL YSMC**

Y axis, Turret with driven Tools, Sub spindle, Fanuc 0i-TF Plus

**AVAILABLE WITH** 

**SIEMENS** 

**FANUC** 

**READ MORE ON OUR WEBSITE** 

www.hwacheon-europe.com/node/149