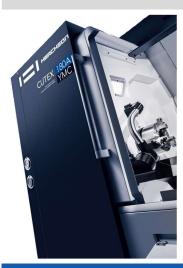

#### **CUTEX-180BL YSMC**

Y axis, Turret with driven Tools, Sub spindle, Fanuc 0i-TF Plus

**AVAILABLE WITH** 

**SIEMENS** 

**FANUC** 

**READ MORE ON OUR WEBSITE** 

www.hwacheon-europe.com/node/149