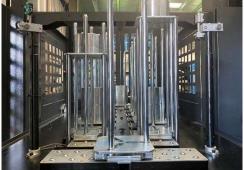

### **GANTRY LOADER**

Smart & Compact Solution for Highest Productivity

## Compact solution for loading and unloading your Lathes

Our New Gantry Loader offers many useful and innovative functions on a small footprint at an attractive price range. It can be quickly and inexpensively adapted to existing machines of our CUTEX Machine series.

The Gantry Loader is capable of handling work pieces with a max. Diameter of 150 mm and a length of 90 mm.

The magazine can be loaded with a total weight of 400 kg for autonomous processing.