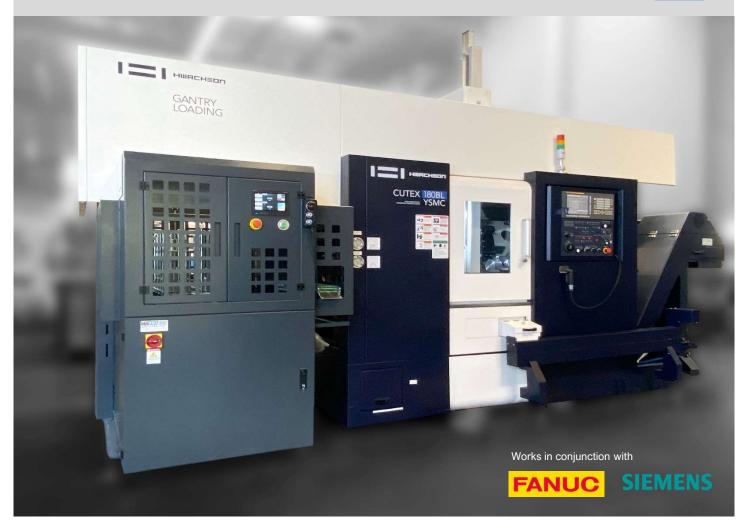

### **GANTRY LOADER**

Smart & Compact Solution for Highest Productivity

## Compact solution for loading and unloading your Lathes

Our New Gantry Loader offers many useful and innovative functions on a small footprint at an attractive price range. It can be quickly and inexpensively adapted to existing machines of our CUTEX Machine series.

#### **CUTEX-180BL YSMC**

Y axis, Turret with driven Tools, Sub spindle, Fanuc 0i-TF Plus

**AVAILABLE WITH** 

**SIEMENS** 

**FANUC** 

**READ MORE ON OUR WEBSITE** 

www.hwacheon-europe.com/node/149