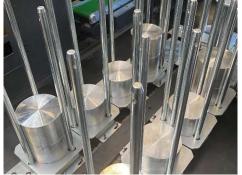

The Gantry Loader is capable of handling work pieces with a max. Diameter of 150 mm and a length of 90 mm.

The magazine can be loaded with a total weight of 400 kg for autonomous processing.