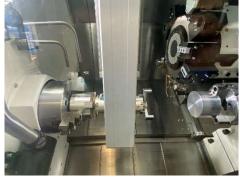

## Compact solution for loading and unloading your Lathes

Our New Gantry Loader offers many useful and innovative functions on a small footprint at an attractive price range. It can be quickly and inexpensively adapted to existing machines of our CUTEX Machine series.

The Gantry Loader is capable of handling work pieces with a max. Diameter of 150 mm and a length of 90 mm.

The magazine can be loaded with a total weight of 400 kg for autonomous processing.